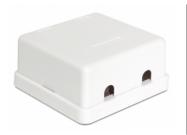

# Delock Keystone Surface Mounted Box 2 Port

#### Description

This empty box by Delock can be used as a junction box on the wall or in enclosures. With its standardized dimensions, it is suitable for easy snap-in mounting of two Keystone modules.

#### Specification

- Two Keystone ports 19.2 x 14.9 mm
- Cable routing 180°
- Integrated name plate
- Color: White
- Dimensions (LxWxH): ca. 59.0 x 61.5 x 28.5 mm