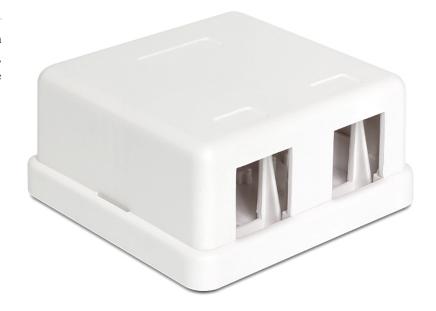

# Delock Keystone Surface Mounted Box 2 Port

#### Description

This empty box by Delock can be used as a junction box on the wall or in enclosures. With its standardized dimensions, it is suitable for easy snap-in mounting of two Keystone modules.

#### Specification

- Two Keystone ports 19.2 x 14.9 mm
- Cable routing 180°
- Integrated name plate
- Color: White
- Dimensions (LxWxH): ca. 59.0 x 61.5 x 28.5 mm